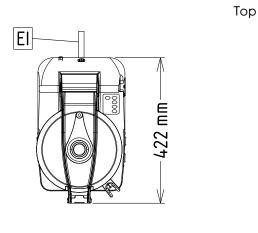

**Key Information:** 

External dimensions, Width: 256 mm
External dimensions, Depth: 422 mm
External dimensions, Height: 522 mm
Shipping weight: 23 kg
Waterproof index: 1P23