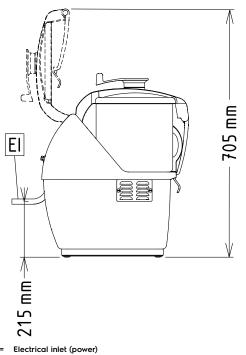

**Key Information:** 

External dimensions, Width: 256 mm
External dimensions, Depth: 422 mm
External dimensions, Height: 522 mm
Shipping weight: 23 kg
Waterproof index: 1P23