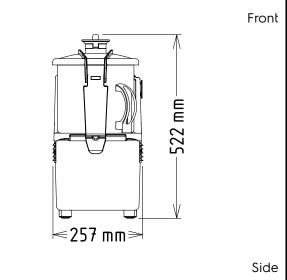

**Key Information:** 

External dimensions, Width: 256 mm
External dimensions, Depth: 422 mm
External dimensions, Height: 522 mm
Shipping weight: 23 kg
Waterproof index: 1P23